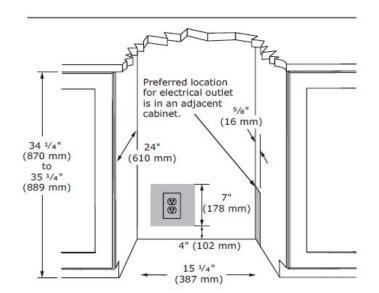

------|
| Solid Stainless Steel Cabinet and Door with Field<br>Reversible Hinge, Factory-Installed Pump | MSNP115-SS01A  |
| In-Line Water Filter Head 3/8" NPT                                                            | S41016345-ACCY |
| In-Line Water Filter (Standard)                                                               | S41016343-ACCY |
| In-Line Water Filter (Large)                                                                  | S41016344-ACCY |
| Nugget Ice Cleaner Kit*                                                                       | S41016346-ACCY |
| Nugget Ice Cleaner (Single 8 oz. Bottle)                                                      | S41015681      |

<sup>\*</sup>Includes (1) bottle of nugget ice cleaner, funnel and hose

## **Rough In Dimensions**





## **Quick Specs**

| Product Dimensions      | 14-15/16" W x 34-1/4" H x 22-11/16" D |  |
|-------------------------|---------------------------------------|--|
| Ice Production Rate     | 90 lbs daily                          |  |
| Total Capacity          | 30 lbs ice storage                    |  |
| Toe Grill Finish        | Stainless steel                       |  |
| Hinge                   | Field reversible hinge pin            |  |
| Handle                  | Slim stainless handle                 |  |
| Lock                    | No                                    |  |
| Interior Finish         | White                                 |  |
| Electrical Requirements | 115V / 60Hz / 3.3A                    |  |
| Length of Power Cord    | 5'