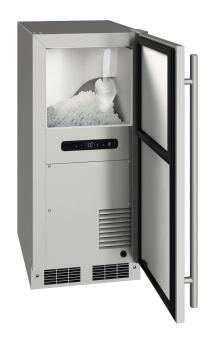

## 15" Nugget Ice Machine

Model # MSNP115-SS01A

- Commercially-rated to produce up to 90 pounds of nugget ice daily and stores 30 pounds
- Engineered for supremely efficient ice production to conserve water and energy consumption
- Patient preferred for its satisfying crunch, easy to chew texture and slow melt
- Shaped in bite-sized 3/4" L x 1/2" H cylindrical ice nuggets
- Digital touch controls with built-in cleaning alerts simplify ownership and maintenance
- One of the easiest nugget ice machines to clean
- Arctic white interior with white LED lighting
- Factory-installed pump
- Field-reversible hinges and four leveling legs for adaptable installation
- Built-in or freestanding
- Approved for indoor and outdoor use
- All stainless steel finish with full-wrap door