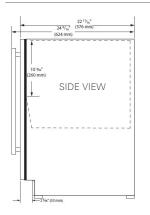

## **Product Dimensions**

Water Mineral Content Requirements:

- TDS: Greater than 5 ppm (mg/L) but less than 400 ppm (mg/L)
- Hardness: Less than 200 mg/L (12 gpg)

Not recommended for use with softened water. Visit marvelrefrigeration.com/ waterfilters for more details.