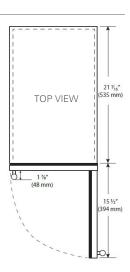

-------------|---------------------------------------|--|
| Ice Production Rate     | 90 lbs daily                          |  |
| Total Capacity          | 30 lbs ice storage                    |  |
| Toe Grill Finish        | Stainless steel                       |  |
| Hinge                   | Field reversible hinge pin            |  |
| Handle                  | Slim stainless handle                 |  |
| Lock                    | No                                    |  |
| Interior Finish         | White                                 |  |
| Electrical Requirements | 115V / 60Hz / 3.3A                    |  |
| Length of Power Cord    | 5'                                    |  |
| Shipping Weight         | 101 lbs                               |  |

## **Product Dimensions**







Water Mineral Content Requirements:

- TDS: Greater than 5 ppm (mg/L) but less than 400 ppm (mg/L)
- Hardness: Less than 200 mg/L (12 gpg)

Not recommended for use with softened water. Visit marvelrefrigeration.com/ waterfilters for more details.