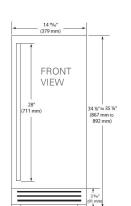

## **Quick Specs**

| Product Dimensions      | 14-15/16" W x 34-1/4" H x 22-11/16" D |  |
|-------------------------|---------------------------------------|--|
| Ice Production Rate     | 90 lbs daily                          |  |
| Total Capacity          | 30 lbs ice storage                    |  |
| Toe Grill Finish        | Stainless steel                       |  |
| Hinge                   | Field reversible hinge pin            |  |
| Handle                  | Slim stainless handle                 |  |
| Lock                    | No                                    |  |
| Interior Finish         | White                                 |  |
| Electrical Requirements | 115V / 60Hz / 3.3A                    |  |
| Length of Power Cord    | 5'                                    |  |
| Shipping Weight         | 101 lbs                               |  |