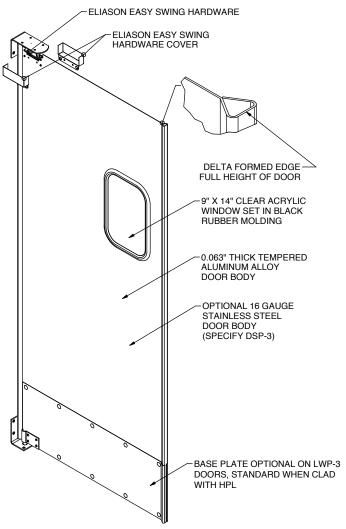

#### LWP-3 / DSP-3 DOUBLE ACTING TRAFFIC DOORS

The Eliason® LWP-3 traffic door is a lightweight, economical solution where visual separation is desired between kitchen and dining areas, customer service and back room, or sales floor and stock room. The door body is constructed of a special alloy .063" thick tempered aluminum that creates a durable door with just the right amount of flexibility. The LWP-3 comes standard with a clear anodized finish, but can also be clad on both sides with high pressure laminate (HPL) available in a virtually unlimited choice of colors and patterns. We also manufacture this door with a 16 gauge stainless steel door body (Specify Model DSP-3). Standard vision panels are 9" x 14" set in black rubber molding. Various window sizes and shapes, impact plates, push plates and other options are also available. LWP-3

## Specifications

DOOR BODY: The door body is constructed of a special alloy .063" thick tempered aluminum. A clear anodized finish is standard. Optional .032" thick decorative high-pressure laminate (HPL) is available on both sides.

FINISH: Standard aluminium finish.

WINDOWS: 9" x 14" clear acrylic set in black rubber molding.

HINGES: Eliason Easy Swing® Hinge

Over 60 Years Strong • www.eliasoncorp.com • (800) 828-3655