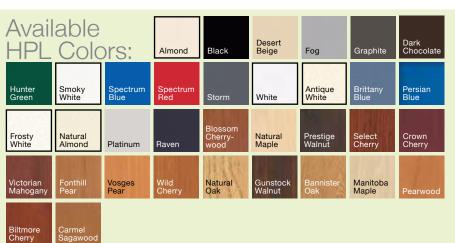

#### LWP-3 / DSP-3 DOUBLE ACTING TRAFFIC DOORS

The Eliason® LWP-3 traffic door is a lightweight, economical solution where visual separation is desired between kitchen and dining areas, customer service and back room, or sales floor and stock room. The door body is constructed of a special alloy .063" thick tempered aluminum that creates a durable door with just the right amount of flexibility. The LWP-3 comes standard with a clear anodized finish, but can also be clad on both sides with high pressure laminate (HPL) available in a virtually unlimited choice of colors and patterns. We also manufacture this door with a 16 gauge stainless steel door body (Specify Model DSP-3). Standard vision panels are 9" x 14" set in black rubber molding. Various window sizes and shapes, impact plates, push plates and other options are also available. LWP-3

### The Original and Still Reigning Lightweight Champ!

- The Eliason LWP-3 traffic door provides a durable, lightweight solution at an economical price where visual separation is desired in restaurant, grocery or retail applications.
- The LWP-3 comes with a clear anodized finish but can also be clad with HPL available in a wide array of colors to compliment you décor.
- Eliason also manufactures this door with a 16 gauge stainless steel door body - Model DSP-3.
- LWP-3 and DSP-3 doors are virtually maintenance free and operate on the Eliason Easy Swing® Hinge System.