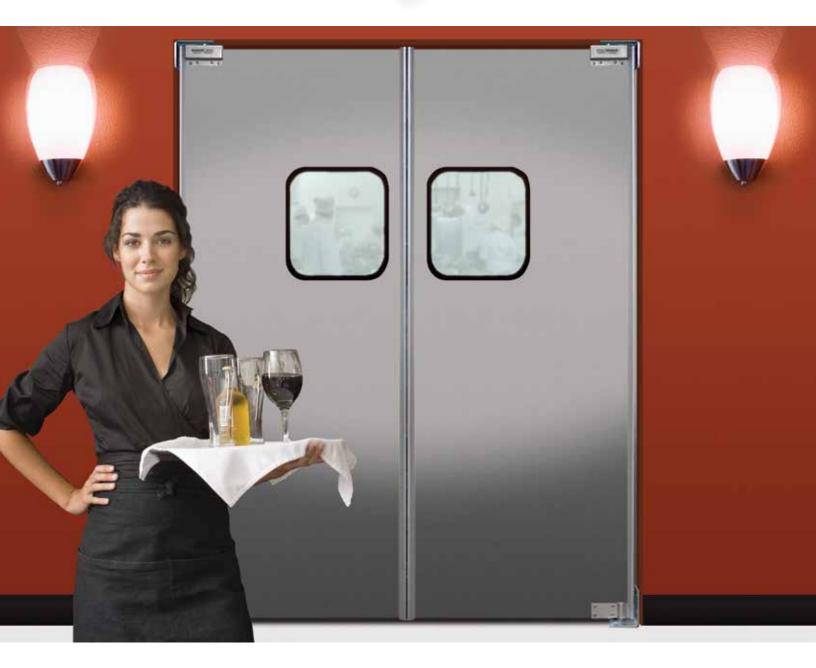

#### LWP-3 / DSP-3 DOUBLE ACTING TRAFFIC DOORS

The Eliason® LWP-3 traffic door is a lightweight, economical solution where visual separation is desired between kitchen and dining areas, customer service and back room, or sales floor and stock room. The door body is constructed of a special alloy .063" thick tempered aluminum that creates a durable door with just the right amount of flexibility. The LWP-3 comes standard with a clear anodized finish, but can also be clad on both sides with high pressure laminate (HPL) available in a virtually unlimited choice of colors and patterns. We also manufacture this door with a 16 gauge stainless steel door body (Specify Model DSP-3). Standard vision panels are 9" x 14" set in black rubber molding. Various window sizes and shapes, impact plates, push plates and other options are also available. LWP-3

### The Original and Still Reigning Lightweight Champ!

- The Eliason LWP-3 traffic door provides a durable, lightweight solution at an economical price where visual separation is desired in restaurant, grocery or retail applications.
- The LWP-3 comes with a clear anodized finish but can also be clad with HPL available in a wide array of colors to compliment you décor.
- Eliason also manufactures this door with a 16 gauge stainless steel door body - Model DSP-3.
- LWP-3 and DSP-3 doors are virtually maintenance free and operate on the Eliason Easy Swing® Hinge System.