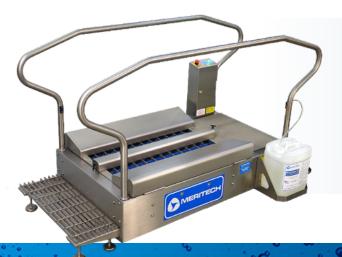

# CleanTech® EVO Automated Handwashing Stations

The latest evolution of Meritech CleanTech® Automated Hand Washing Stations, EVO uses intuitive sensors, recyclable solution cartridges and an engaging touchscreen display to help create the perfect hand washing experience that:

- Remove more than 99.9% of pathogens in 12 seconds
- Cuts handwashing time in half and uses less water than sinks
- Standardizes hygiene across shifts and locations
- Streamlines SOPs and improves compliance tracking.
- Has no touch points or crosscontamination between users

#### **EVO One**

Single station free standing system