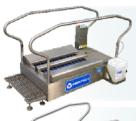

### **Automated Boot Scrubbers**

### High-Throughput

Configurations:

- Soles-only
- 3-inch brush

### **MBW** Compact Design

Configurations:

- Soles-only
- 3-inch brush
- 9-inch brush

- Automatically maintain necessarychemical concentration
- Have an easy to clean design for both compact and high-throughput stations
- Accommodate a variety of footwear with a variety of brush heights
- Ensure more than 99% of pathogen removal for food safety
- Are made in the U.S.A with service support based around America