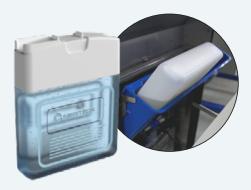

### **UltraPure**

The perfect hygiene solution for the perfect hand wash

We knew that standard industrial hand soaps wouldn't cut it in our quest to ensure the perfect hand wash. That's why we developed UltraPure specifically for CleanTech®

- Concentrated solution comes in smaller containers that take up less storage space
- Smart cartridges work with the system to notify users about refills and reordering
- Extensively tested to ensure more than 99.9% pathogen removal when used with CleanTech®
- Protects the integrity of the CleanTech® Handwashing Station
- Added moisturizers protect skin health