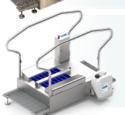

### **Automated Boot Scrubbers**

### High-Throughput

Configurations:

- Soles-only
- 3-inch brush

### **MBW** Compact Design

Configurations:

- Soles-only
- 3-inch brush
- 9-inch brush

- Automatically maintain necessarychemical concentration
- Have an easy to clean design for both compact and high-throughput stations
- Accommodate a variety of footwear with a variety of brush heights
- Ensure more than 99% of pathogen removal for food safety
- Are made in the U.S.A with service support based around America