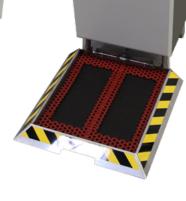

### **Automated Boot Scrubbers**

### High-Throughput

Configurations:

- Soles-only
- 3-inch brush

### **MBW** Compact Design

Configurations:

- Soles-only
- 3-inch brush
- 9-inch brush

- Automatically maintain necessarychemical concentration
- Have an easy to clean design for both compact and high-throughput stations
- Accommodate a variety of footwear with a variety of brush heights
- Ensure more than 99% of pathogen removal for food safety
- Are made in the U.S.A with service support based around America

### Simultaneous Footwear Hygiene

Achieve more than 99% of pathogen removal from footwear during a 12-second Clean Tech® hand wash