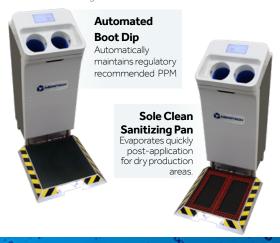

### **Automated Boot Scrubbers**

### High-Throughput

Configurations:

- Soles-only
- 3-inch brush

### **MBW** Compact Design

Configurations:

- Soles-only
- 3-inch brush
- 9-inch brush

- Automatically maintain necessarychemical concentration
- Have an easy to clean design for both compact and high-throughput stations
- Accommodate a variety of footwear with a variety of brush heights
- Ensure more than 99% of pathogen removal for food safety
- Are made in the U.S.A with service support based around America