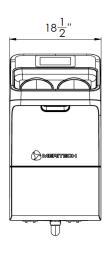

# CleanTech® ⊃ Wall

Wall-Mounted Automated Handwashing System

The EVO Wall is our wall-mounted CleanTech® Automated Handwashing Station. This durable system features a watertight cabinet designed for wall mount in highuse areas in both industrial production and commercial environments. Deep cylinders provide effective handwashing beyond wrists to forearms to quickly remove more than 99.9% of pathogens in just 12 seconds.