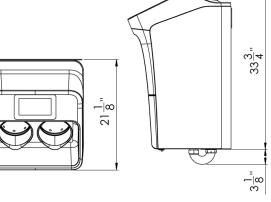

# CleanTech® ⊃ Wall

Wall-Mounted Automated Handwashing System

The EVO Wall is our wall-mounted CleanTech® Automated Handwashing Station. This durable system features a watertight cabinet designed for wall mount in highuse areas in both industrial production and commercial environments. Deep cylinders provide effective handwashing beyond wrists to forearms to quickly remove more than 99.9% of pathogens in just 12 seconds.

### **Drain**

1 1/4" or 1 1/2" Slip Drain P-Trap included