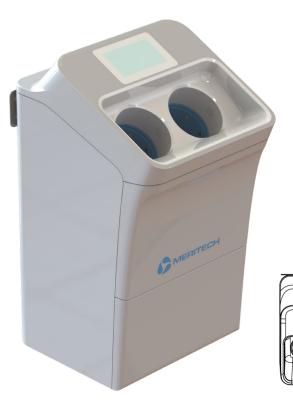

# CleanTech® ⊃ Wall

Wall-Mounted Automated Handwashing System

The EVO Wall is our wall-mounted CleanTech® Automated Handwashing Station. This durable system features a watertight cabinet designed for wall mount in highuse areas in both industrial production and commercial environments. Deep cylinders provide effective handwashing beyond wrists to forearms to quickly remove more than 99.9% of pathogens in just 12 seconds.

## **Features**

- 12-second wash and rinse cycle activates automatically via infrared photo-optical sensors
- Compliance monitor automatically counts number of hand wash cycles
- Designed for high-use areas
- CIP friendly with NEMA 4X electronics enclosure
- Washes up to mid-forearm
- Full color display with wash cycle countdown timer and hygiene tips for employee training and education