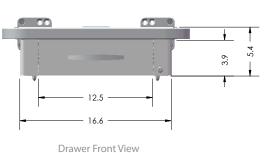

#### **Equipment Drawer**

Part numbers:

CN-DRWR-SHF-18-AL-SGL (single drawer)
CN-DRWR-SHF-18-AL-DBL (double drawer)

#### **Dimensions**

5YEAR warranty