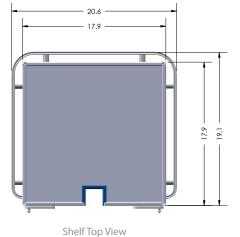

# **Equipment Shelf & Drawer Specifications**



## **Specifications:**

- Modular design allows for optional drawers to mount perfectly under the shelf
- Constructed of powder coated aluminum
- Adjustable equipment shelves have a carrying capacity of 150 lbs
- Drawers are capable of holding up to 25 lbs, incorporate a self-closing feature and have an option to add a lock
- Mounted onto the integrated rail, the end user can adjust the shelves the desired position

### **Equipment Shelf**



**Part Number:** CN-SHF-18-AL-GR

#### **Equipment Drawer**



Part numbers:

CN-DRWR-SHF-18-AL-SGL (single drawer)
CN-DRWR-SHF-18-AL-DBL (double drawer)

#### **Dimensions**





5YEAR warranty