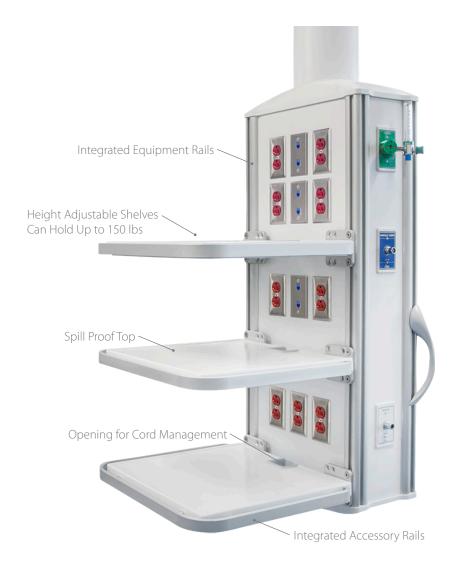

# **Equipment Shelf & Drawer Specifications**

## **Specifications:**

- Modular design allows for optional drawers to mount perfectly under the shelf
- Constructed of powder coated aluminum
- Adjustable equipment shelves have a carrying capacity of 150 lbs
- Drawers are capable of holding up to 25 lbs, incorporate a self-closing feature and have an option to add a lock
- Mounted onto the integrated rail, the end user can adjust the shelves the desired position

### **Equipment Shelf**

**Part Number:** CN-SHF-18-AL-GR