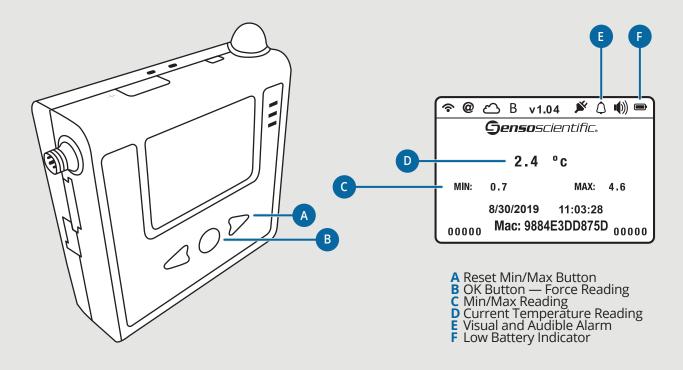

## **Designed to Exceed Compliance**

- ✓ CDC (Center for Disease Control & Prevention)
- ✓ VFC (Vaccines for Children)
- ✓ The Joint Commission
- √ FDA (Food and Drug Administration)

- Digital Display
- n Detachable Probe with Glycol Buffer
- Current and Min/Max Temperature Display
- Ongoing A2LA Accredited and NIST Traceable Calibration Certificates
- **a** Audible Alarms for Temperature Excursions
- ± 0.5°C Accuracy
- **a** AC Power Supply
- 5- to 15-Minute Adjustable Logging Intervals
- **a** Automated Reporting Monthly Min/Max, Two-Point Monitoring, and more!