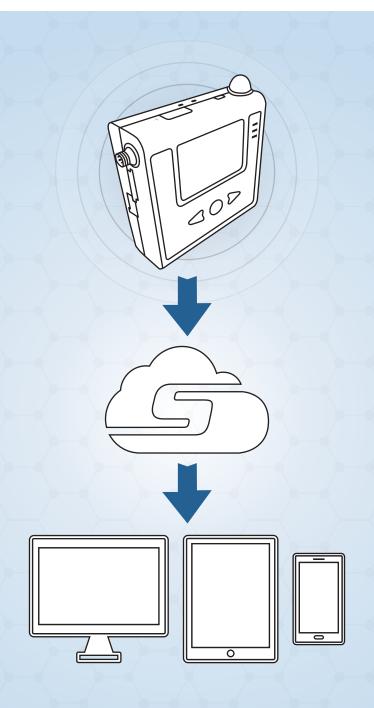

# The Internet of Things (IoT)

Sensors piggyback off your existing Wi-Fi to upload data to the cloud and send you alerts & notifications. No need for costly external servers, tedious software installations, or extensive maintenance.

#### Your Data Moves With You

In partnership with the Microsoft® Azure cloud platform, SensoScientific utilizes bank-grade security to provide unparalleled reliability and security. Your data moves with you, whether its is at home, the office, or on the road access your data from anywhere, 24/7.