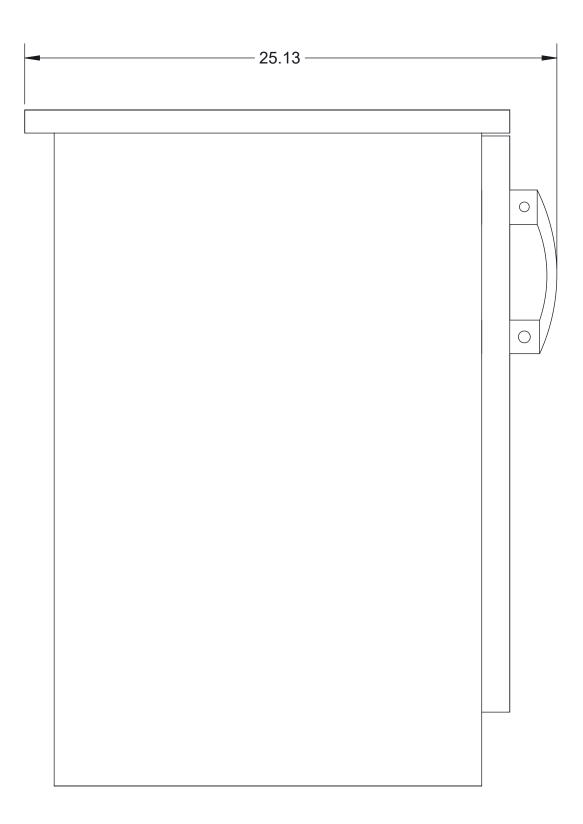

## Thermo Fisher Scientific, Asheville, North Carolina

| Catalog Number   TSV05CPSA   Production Model Number   TSV05CPSA   Application, Rating And Electrical Data   5.1 Cuft General Purpose Combo   5.1 Cuft/144.4 Litres   Ref: 1°C to 12°C; Frz: -20°C to -12°C   115 V / 60 Hz   1.2A   CULus   36.4dBA |                                                                                                                                                                                                                                                                                                                                                                                                                                                                                                                                                                                                                                                                                                                                                                         |
|------------------------------------------------------------------------------------------------------------------------------------------------------------------------------------------------------------------------------------------------------|-------------------------------------------------------------------------------------------------------------------------------------------------------------------------------------------------------------------------------------------------------------------------------------------------------------------------------------------------------------------------------------------------------------------------------------------------------------------------------------------------------------------------------------------------------------------------------------------------------------------------------------------------------------------------------------------------------------------------------------------------------------------------|
| Production Model Number<br>TSV05CPSA<br>Application, Rating And Electrical Data<br>5.1 Cuft General Purpose Combo<br>5.1 Cuft/144.4 Litres<br>Ref: 1°C to 12°C; Frz: -20°C to -12°C<br>115 V / 60 Hz<br>1.2A<br>cULus<br>36.4dBA<br>Indoor Use Only  |                                                                                                                                                                                                                                                                                                                                                                                                                                                                                                                                                                                                                                                                                                                                                                         |
| TSV05CPSA<br>Application, Rating And Electrical Data<br>5.1 Cuft General Purpose Combo<br>5.1 Cuft/144.4 Litres<br>Ref: 1°C to 12°C; Frz: -20°C to -12°C<br>115 V / 60 Hz<br>1.2A<br>cULus<br>36.4dBA<br>Indoor Use Only                             |                                                                                                                                                                                                                                                                                                                                                                                                                                                                                                                                                                                                                                                                                                                                                                         |
| Application, Rating And Electrical Data<br>5.1 Cuft General Purpose Combo<br>5.1 Cuft/144.4 Litres<br>Ref: 1°C to 12°C; Frz: -20°C to -12°C<br>115 V / 60 Hz<br>1.2A<br>cULus<br>36.4dBA<br>Indoor Use Only                                          |                                                                                                                                                                                                                                                                                                                                                                                                                                                                                                                                                                                                                                                                                                                                                                         |
| 5.1 Cuft General Purpose Combo<br>5.1 Cuft/144.4 Litres<br>Ref: 1°C to 12°C; Frz: -20°C to -12°C<br>115 V / 60 Hz<br>1.2A<br>cULus<br>36.4dBA<br>Indoor Use Only                                                                                     |                                                                                                                                                                                                                                                                                                                                                                                                                                                                                                                                                                                                                                                                                                                                                                         |
| 5.1 Cuft/144.4 Litres<br>Ref: 1°C to 12°C; Frz: -20°C to -12°C<br>115 V / 60 Hz<br>1.2A<br>cULus<br>36.4dBA<br>Indoor Use Only                                                                                                                       |                                                                                                                                                                                                                                                                                                                                                                                                                                                                                                                                                                                                                                                                                                                                                                         |
| Ref: 1°C to 12°C; Frz: -20°C to -12°C<br>115 V / 60 Hz<br>1.2A<br>cULus<br>36.4dBA<br>Indoor Use Only                                                                                                                                                |                                                                                                                                                                                                                                                                                                                                                                                                                                                                                                                                                                                                                                                                                                                                                                         |
| 115 V / 60 Hz<br>1.2A<br>cULus<br>36.4dBA<br>Indoor Use Only                                                                                                                                                                                         |                                                                                                                                                                                                                                                                                                                                                                                                                                                                                                                                                                                                                                                                                                                                                                         |
| 115 V / 60 Hz<br>1.2A<br>cULus<br>36.4dBA<br>Indoor Use Only                                                                                                                                                                                         |                                                                                                                                                                                                                                                                                                                                                                                                                                                                                                                                                                                                                                                                                                                                                                         |
| cULus<br>36.4dBA<br>Indoor Use Only                                                                                                                                                                                                                  |                                                                                                                                                                                                                                                                                                                                                                                                                                                                                                                                                                                                                                                                                                                                                                         |
| 36.4dBA<br>Indoor Use Only                                                                                                                                                                                                                           |                                                                                                                                                                                                                                                                                                                                                                                                                                                                                                                                                                                                                                                                                                                                                                         |
| Indoor Use Only                                                                                                                                                                                                                                      |                                                                                                                                                                                                                                                                                                                                                                                                                                                                                                                                                                                                                                                                                                                                                                         |
|                                                                                                                                                                                                                                                      |                                                                                                                                                                                                                                                                                                                                                                                                                                                                                                                                                                                                                                                                                                                                                                         |
|                                                                                                                                                                                                                                                      |                                                                                                                                                                                                                                                                                                                                                                                                                                                                                                                                                                                                                                                                                                                                                                         |
| Non-Corrosive, Non-Flammable, Non-Explosive, Good Air Ventilation                                                                                                                                                                                    |                                                                                                                                                                                                                                                                                                                                                                                                                                                                                                                                                                                                                                                                                                                                                                         |
| 15° C - 32° C (60° F - 90° F)                                                                                                                                                                                                                        |                                                                                                                                                                                                                                                                                                                                                                                                                                                                                                                                                                                                                                                                                                                                                                         |
| Refrigeration Configuration                                                                                                                                                                                                                          |                                                                                                                                                                                                                                                                                                                                                                                                                                                                                                                                                                                                                                                                                                                                                                         |
| Vapour Compression System                                                                                                                                                                                                                            |                                                                                                                                                                                                                                                                                                                                                                                                                                                                                                                                                                                                                                                                                                                                                                         |
| Hermetic Compressor/1                                                                                                                                                                                                                                |                                                                                                                                                                                                                                                                                                                                                                                                                                                                                                                                                                                                                                                                                                                                                                         |
| Finned Tube and Natural Convection Cooled/1                                                                                                                                                                                                          |                                                                                                                                                                                                                                                                                                                                                                                                                                                                                                                                                                                                                                                                                                                                                                         |
| Capillary Tube                                                                                                                                                                                                                                       |                                                                                                                                                                                                                                                                                                                                                                                                                                                                                                                                                                                                                                                                                                                                                                         |
| Foamed in Evaporator                                                                                                                                                                                                                                 |                                                                                                                                                                                                                                                                                                                                                                                                                                                                                                                                                                                                                                                                                                                                                                         |
| Ref: Automatic Defrost; Frzr: Manual Defrost                                                                                                                                                                                                         |                                                                                                                                                                                                                                                                                                                                                                                                                                                                                                                                                                                                                                                                                                                                                                         |
| R600a/Flammable                                                                                                                                                                                                                                      |                                                                                                                                                                                                                                                                                                                                                                                                                                                                                                                                                                                                                                                                                                                                                                         |
| Controller/Electrical System Configuration And Features                                                                                                                                                                                              |                                                                                                                                                                                                                                                                                                                                                                                                                                                                                                                                                                                                                                                                                                                                                                         |
| Not Present                                                                                                                                                                                                                                          |                                                                                                                                                                                                                                                                                                                                                                                                                                                                                                                                                                                                                                                                                                                                                                         |
| Mechanical Dial Thermostat                                                                                                                                                                                                                           |                                                                                                                                                                                                                                                                                                                                                                                                                                                                                                                                                                                                                                                                                                                                                                         |
| No                                                                                                                                                                                                                                                   |                                                                                                                                                                                                                                                                                                                                                                                                                                                                                                                                                                                                                                                                                                                                                                         |
| High Temp Cutout Switch / Overload Protector                                                                                                                                                                                                         |                                                                                                                                                                                                                                                                                                                                                                                                                                                                                                                                                                                                                                                                                                                                                                         |
| Capillary tube                                                                                                                                                                                                                                       |                                                                                                                                                                                                                                                                                                                                                                                                                                                                                                                                                                                                                                                                                                                                                                         |
| Not Present                                                                                                                                                                                                                                          |                                                                                                                                                                                                                                                                                                                                                                                                                                                                                                                                                                                                                                                                                                                                                                         |
| Not Present                                                                                                                                                                                                                                          |                                                                                                                                                                                                                                                                                                                                                                                                                                                                                                                                                                                                                                                                                                                                                                         |
| Not Present                                                                                                                                                                                                                                          |                                                                                                                                                                                                                                                                                                                                                                                                                                                                                                                                                                                                                                                                                                                                                                         |
| Dimensions And Construction                                                                                                                                                                                                                          |                                                                                                                                                                                                                                                                                                                                                                                                                                                                                                                                                                                                                                                                                                                                                                         |
| Ref: 19.5" x 20.5" x 17" (49.5 x 52.1 x 43.2 cm)                                                                                                                                                                                                     |                                                                                                                                                                                                                                                                                                                                                                                                                                                                                                                                                                                                                                                                                                                                                                         |
| Frz: 5" x 19" x 11.5" (12.7 x 48.3 x 29.2 cm)                                                                                                                                                                                                        |                                                                                                                                                                                                                                                                                                                                                                                                                                                                                                                                                                                                                                                                                                                                                                         |
| 33.5" x 23.63" x 23.5" (85.1 x 60.02 x 59.69 cm)                                                                                                                                                                                                     |                                                                                                                                                                                                                                                                                                                                                                                                                                                                                                                                                                                                                                                                                                                                                                         |
| Cyclopentane                                                                                                                                                                                                                                         |                                                                                                                                                                                                                                                                                                                                                                                                                                                                                                                                                                                                                                                                                                                                                                         |
| No                                                                                                                                                                                                                                                   |                                                                                                                                                                                                                                                                                                                                                                                                                                                                                                                                                                                                                                                                                                                                                                         |
| Ref: (2) Adjustable Shelves                                                                                                                                                                                                                          |                                                                                                                                                                                                                                                                                                                                                                                                                                                                                                                                                                                                                                                                                                                                                                         |
| (2) Adjustable Feet In Front                                                                                                                                                                                                                         |                                                                                                                                                                                                                                                                                                                                                                                                                                                                                                                                                                                                                                                                                                                                                                         |
| 101 lbs / 46 kg                                                                                                                                                                                                                                      |                                                                                                                                                                                                                                                                                                                                                                                                                                                                                                                                                                                                                                                                                                                                                                         |
| No                                                                                                                                                                                                                                                   |                                                                                                                                                                                                                                                                                                                                                                                                                                                                                                                                                                                                                                                                                                                                                                         |
| Typical Performance Characteristics                                                                                                                                                                                                                  |                                                                                                                                                                                                                                                                                                                                                                                                                                                                                                                                                                                                                                                                                                                                                                         |
|                                                                                                                                                                                                                                                      | 20029-A-9-1                                                                                                                                                                                                                                                                                                                                                                                                                                                                                                                                                                                                                                                                                                                                                             |
|                                                                                                                                                                                                                                                      | Unloaded                                                                                                                                                                                                                                                                                                                                                                                                                                                                                                                                                                                                                                                                                                                                                                |
|                                                                                                                                                                                                                                                      | 5.08/-20.08                                                                                                                                                                                                                                                                                                                                                                                                                                                                                                                                                                                                                                                                                                                                                             |
|                                                                                                                                                                                                                                                      |                                                                                                                                                                                                                                                                                                                                                                                                                                                                                                                                                                                                                                                                                                                                                                         |
|                                                                                                                                                                                                                                                      | 6.34/14.43<br>4.06/0.87                                                                                                                                                                                                                                                                                                                                                                                                                                                                                                                                                                                                                                                                                                                                                 |
|                                                                                                                                                                                                                                                      | 5                                                                                                                                                                                                                                                                                                                                                                                                                                                                                                                                                                                                                                                                                                                                                                       |
|                                                                                                                                                                                                                                                      | 2.02/13.42                                                                                                                                                                                                                                                                                                                                                                                                                                                                                                                                                                                                                                                                                                                                                              |
|                                                                                                                                                                                                                                                      | 6/7                                                                                                                                                                                                                                                                                                                                                                                                                                                                                                                                                                                                                                                                                                                                                                     |
|                                                                                                                                                                                                                                                      | 21%                                                                                                                                                                                                                                                                                                                                                                                                                                                                                                                                                                                                                                                                                                                                                                     |
|                                                                                                                                                                                                                                                      | 11/53                                                                                                                                                                                                                                                                                                                                                                                                                                                                                                                                                                                                                                                                                                                                                                   |
| Energy Consumption (kW-hr/day)                                                                                                                                                                                                                       | 0.35                                                                                                                                                                                                                                                                                                                                                                                                                                                                                                                                                                                                                                                                                                                                                                    |
| Dull Datum Time 20a to $EC/20C$ (Min)                                                                                                                                                                                                                | 253/23                                                                                                                                                                                                                                                                                                                                                                                                                                                                                                                                                                                                                                                                                                                                                                  |
| Pull Down Time 20c to 5C/-20C (Min)                                                                                                                                                                                                                  |                                                                                                                                                                                                                                                                                                                                                                                                                                                                                                                                                                                                                                                                                                                                                                         |
| 6:00:00 7:12:00 8:24:00 9:36:00<br>Warm Up time 5C/-20C to 15C/0C (min)                                                                                                                                                                              | 268/111                                                                                                                                                                                                                                                                                                                                                                                                                                                                                                                                                                                                                                                                                                                                                                 |
| 6:00:00 7:12:00 8:24:00 9:36:00 Warm Up time 5C/-20C to 15C/0C (min)                                                                                                                                                                                 |                                                                                                                                                                                                                                                                                                                                                                                                                                                                                                                                                                                                                                                                                                                                                                         |
| e.00:00 7:12:00 8:24:00 9:36:00 Warm Up time 5C/-20C to 15C/0C (min)                                                                                                                                                                                 |                                                                                                                                                                                                                                                                                                                                                                                                                                                                                                                                                                                                                                                                                                                                                                         |
| warm Up time 5C/-20C to 15C/0C (min)<br>Warm Up time 5C/-20C to 15C/0C (min)                                                                                                                                                                         |                                                                                                                                                                                                                                                                                                                                                                                                                                                                                                                                                                                                                                                                                                                                                                         |
| e.00:00 7:12:00 8:24:00 9:36:00 Warm Up time 5C/-20C to 15C/0C (min)                                                                                                                                                                                 |                                                                                                                                                                                                                                                                                                                                                                                                                                                                                                                                                                                                                                                                                                                                                                         |
|                                                                                                                                                                                                                                                      | Hermetic Compressor/1   Finned Tube and Natural Convection Cooled/1   Capillary Tube   Foamed in Evaporator   Ref: Automatic Defrost; Frzr: Manual Defrost   R600a/Flammable   Controller/Electrical System Configuration And Features   Not Present   Mechanical Dial Thermostat   No   High Temp Cutout Switch / Overload Protector   Capillary tube   Not Present   No Protector   Cyclopentane   No   Ref: (2) Adjustable Shelves |