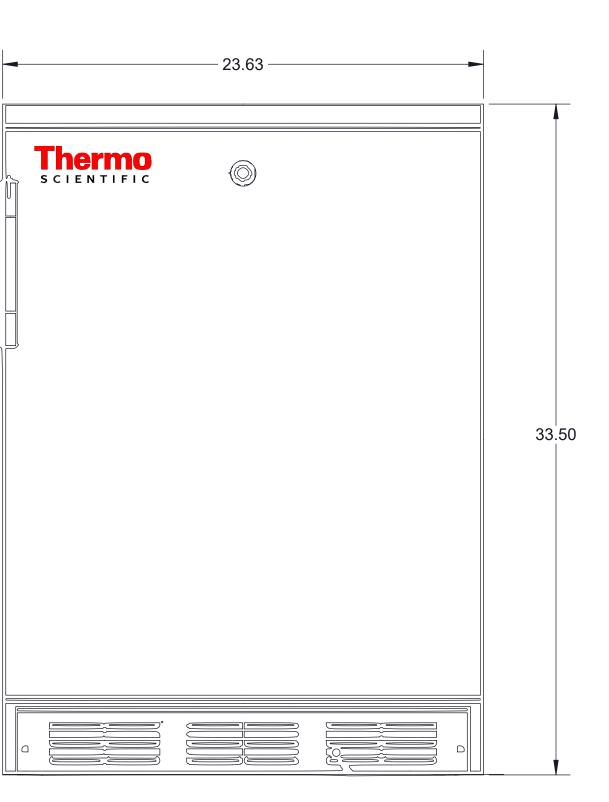

## Thermo Fisher Scientific, Asheville, North Carolina

| Catalog Number   TSV05CPSA   Production Model Number   TSV05CPSA   Application, Rating And Electrical Data   5.1 Cuft General Purpose Combo   5.1 Cuft/144.4 Litres   Ref: 1°C to 12°C; Frz: -20°C to -12°C   115 V / 60 Hz   1.2A   CULus   36.4dBA |                                                                                                                                                                                                                                                                                                                                                                                                                                                                                                                                                                                                                                                                                                                                                                         |
|------------------------------------------------------------------------------------------------------------------------------------------------------------------------------------------------------------------------------------------------------|-------------------------------------------------------------------------------------------------------------------------------------------------------------------------------------------------------------------------------------------------------------------------------------------------------------------------------------------------------------------------------------------------------------------------------------------------------------------------------------------------------------------------------------------------------------------------------------------------------------------------------------------------------------------------------------------------------------------------------------------------------------------------|
| Production Model Number<br>TSV05CPSA<br>Application, Rating And Electrical Data<br>5.1 Cuft General Purpose Combo<br>5.1 Cuft/144.4 Litres<br>Ref: 1°C to 12°C; Frz: -20°C to -12°C<br>115 V / 60 Hz<br>1.2A<br>cULus<br>36.4dBA<br>Indoor Use Only  |                                                                                                                                                                                                                                                                                                                                                                                                                                                                                                                                                                                                                                                                                                                                                                         |
| TSV05CPSA<br>Application, Rating And Electrical Data<br>5.1 Cuft General Purpose Combo<br>5.1 Cuft/144.4 Litres<br>Ref: 1°C to 12°C; Frz: -20°C to -12°C<br>115 V / 60 Hz<br>1.2A<br>cULus<br>36.4dBA<br>Indoor Use Only                             |                                                                                                                                                                                                                                                                                                                                                                                                                                                                                                                                                                                                                                                                                                                                                                         |
| Application, Rating And Electrical Data<br>5.1 Cuft General Purpose Combo<br>5.1 Cuft/144.4 Litres<br>Ref: 1°C to 12°C; Frz: -20°C to -12°C<br>115 V / 60 Hz<br>1.2A<br>cULus<br>36.4dBA<br>Indoor Use Only                                          |                                                                                                                                                                                                                                                                                                                                                                                                                                                                                                                                                                                                                                                                                                                                                                         |
| 5.1 Cuft General Purpose Combo<br>5.1 Cuft/144.4 Litres<br>Ref: 1°C to 12°C; Frz: -20°C to -12°C<br>115 V / 60 Hz<br>1.2A<br>cULus<br>36.4dBA<br>Indoor Use Only                                                                                     |                                                                                                                                                                                                                                                                                                                                                                                                                                                                                                                                                                                                                                                                                                                                                                         |
| 5.1 Cuft/144.4 Litres<br>Ref: 1°C to 12°C; Frz: -20°C to -12°C<br>115 V / 60 Hz<br>1.2A<br>cULus<br>36.4dBA<br>Indoor Use Only                                                                                                                       |                                                                                                                                                                                                                                                                                                                                                                                                                                                                                                                                                                                                                                                                                                                                                                         |
| Ref: 1°C to 12°C; Frz: -20°C to -12°C<br>115 V / 60 Hz<br>1.2A<br>cULus<br>36.4dBA<br>Indoor Use Only                                                                                                                                                |                                                                                                                                                                                                                                                                                                                                                                                                                                                                                                                                                                                                                                                                                                                                                                         |
| 115 V / 60 Hz<br>1.2A<br>cULus<br>36.4dBA<br>Indoor Use Only                                                                                                                                                                                         |                                                                                                                                                                                                                                                                                                                                                                                                                                                                                                                                                                                                                                                                                                                                                                         |
| 115 V / 60 Hz<br>1.2A<br>cULus<br>36.4dBA<br>Indoor Use Only                                                                                                                                                                                         |                                                                                                                                                                                                                                                                                                                                                                                                                                                                                                                                                                                                                                                                                                                                                                         |
| cULus<br>36.4dBA<br>Indoor Use Only                                                                                                                                                                                                                  |                                                                                                                                                                                                                                                                                                                                                                                                                                                                                                                                                                                                                                                                                                                                                                         |
| 36.4dBA<br>Indoor Use Only                                                                                                                                                                                                                           |                                                                                                                                                                                                                                                                                                                                                                                                                                                                                                                                                                                                                                                                                                                                                                         |
| Indoor Use Only                                                                                                                                                                                                                                      |                                                                                                                                                                                                                                                                                                                                                                                                                                                                                                                                                                                                                                                                                                                                                                         |
|                                                                                                                                                                                                                                                      |                                                                                                                                                                                                                                                                                                                                                                                                                                                                                                                                                                                                                                                                                                                                                                         |
|                                                                                                                                                                                                                                                      |                                                                                                                                                                                                                                                                                                                                                                                                                                                                                                                                                                                                                                                                                                                                                                         |
| Non-Corrosive, Non-Flammable, Non-Explosive, Good Air Ventilation                                                                                                                                                                                    |                                                                                                                                                                                                                                                                                                                                                                                                                                                                                                                                                                                                                                                                                                                                                                         |
| 15° C - 32° C (60° F - 90° F)                                                                                                                                                                                                                        |                                                                                                                                                                                                                                                                                                                                                                                                                                                                                                                                                                                                                                                                                                                                                                         |
| Refrigeration Configuration                                                                                                                                                                                                                          |                                                                                                                                                                                                                                                                                                                                                                                                                                                                                                                                                                                                                                                                                                                                                                         |
| Vapour Compression System                                                                                                                                                                                                                            |                                                                                                                                                                                                                                                                                                                                                                                                                                                                                                                                                                                                                                                                                                                                                                         |
| Hermetic Compressor/1                                                                                                                                                                                                                                |                                                                                                                                                                                                                                                                                                                                                                                                                                                                                                                                                                                                                                                                                                                                                                         |
| Finned Tube and Natural Convection Cooled/1                                                                                                                                                                                                          |                                                                                                                                                                                                                                                                                                                                                                                                                                                                                                                                                                                                                                                                                                                                                                         |
| Capillary Tube                                                                                                                                                                                                                                       |                                                                                                                                                                                                                                                                                                                                                                                                                                                                                                                                                                                                                                                                                                                                                                         |
| Foamed in Evaporator                                                                                                                                                                                                                                 |                                                                                                                                                                                                                                                                                                                                                                                                                                                                                                                                                                                                                                                                                                                                                                         |
| Ref: Automatic Defrost; Frzr: Manual Defrost                                                                                                                                                                                                         |                                                                                                                                                                                                                                                                                                                                                                                                                                                                                                                                                                                                                                                                                                                                                                         |
| R600a/Flammable                                                                                                                                                                                                                                      |                                                                                                                                                                                                                                                                                                                                                                                                                                                                                                                                                                                                                                                                                                                                                                         |
| Controller/Electrical System Configuration And Features                                                                                                                                                                                              |                                                                                                                                                                                                                                                                                                                                                                                                                                                                                                                                                                                                                                                                                                                                                                         |
| Not Present                                                                                                                                                                                                                                          |                                                                                                                                                                                                                                                                                                                                                                                                                                                                                                                                                                                                                                                                                                                                                                         |
| Mechanical Dial Thermostat                                                                                                                                                                                                                           |                                                                                                                                                                                                                                                                                                                                                                                                                                                                                                                                                                                                                                                                                                                                                                         |
| No                                                                                                                                                                                                                                                   |                                                                                                                                                                                                                                                                                                                                                                                                                                                                                                                                                                                                                                                                                                                                                                         |
| High Temp Cutout Switch / Overload Protector                                                                                                                                                                                                         |                                                                                                                                                                                                                                                                                                                                                                                                                                                                                                                                                                                                                                                                                                                                                                         |
| Capillary tube                                                                                                                                                                                                                                       |                                                                                                                                                                                                                                                                                                                                                                                                                                                                                                                                                                                                                                                                                                                                                                         |
| Not Present                                                                                                                                                                                                                                          |                                                                                                                                                                                                                                                                                                                                                                                                                                                                                                                                                                                                                                                                                                                                                                         |
| Not Present                                                                                                                                                                                                                                          |                                                                                                                                                                                                                                                                                                                                                                                                                                                                                                                                                                                                                                                                                                                                                                         |
| Not Present                                                                                                                                                                                                                                          |                                                                                                                                                                                                                                                                                                                                                                                                                                                                                                                                                                                                                                                                                                                                                                         |
| Dimensions And Construction                                                                                                                                                                                                                          |                                                                                                                                                                                                                                                                                                                                                                                                                                                                                                                                                                                                                                                                                                                                                                         |
| Ref: 19.5" x 20.5" x 17" (49.5 x 52.1 x 43.2 cm)                                                                                                                                                                                                     |                                                                                                                                                                                                                                                                                                                                                                                                                                                                                                                                                                                                                                                                                                                                                                         |
| Frz: 5" x 19" x 11.5" (12.7 x 48.3 x 29.2 cm)                                                                                                                                                                                                        |                                                                                                                                                                                                                                                                                                                                                                                                                                                                                                                                                                                                                                                                                                                                                                         |
| 33.5" x 23.63" x 23.5" (85.1 x 60.02 x 59.69 cm)                                                                                                                                                                                                     |                                                                                                                                                                                                                                                                                                                                                                                                                                                                                                                                                                                                                                                                                                                                                                         |
| Cyclopentane                                                                                                                                                                                                                                         |                                                                                                                                                                                                                                                                                                                                                                                                                                                                                                                                                                                                                                                                                                                                                                         |
| No                                                                                                                                                                                                                                                   |                                                                                                                                                                                                                                                                                                                                                                                                                                                                                                                                                                                                                                                                                                                                                                         |
| Ref: (2) Adjustable Shelves                                                                                                                                                                                                                          |                                                                                                                                                                                                                                                                                                                                                                                                                                                                                                                                                                                                                                                                                                                                                                         |
| (2) Adjustable Feet In Front                                                                                                                                                                                                                         |                                                                                                                                                                                                                                                                                                                                                                                                                                                                                                                                                                                                                                                                                                                                                                         |
| 101 lbs / 46 kg                                                                                                                                                                                                                                      |                                                                                                                                                                                                                                                                                                                                                                                                                                                                                                                                                                                                                                                                                                                                                                         |
| No                                                                                                                                                                                                                                                   |                                                                                                                                                                                                                                                                                                                                                                                                                                                                                                                                                                                                                                                                                                                                                                         |
| Typical Performance Characteristics                                                                                                                                                                                                                  |                                                                                                                                                                                                                                                                                                                                                                                                                                                                                                                                                                                                                                                                                                                                                                         |
|                                                                                                                                                                                                                                                      | 20029-A-9-1                                                                                                                                                                                                                                                                                                                                                                                                                                                                                                                                                                                                                                                                                                                                                             |
|                                                                                                                                                                                                                                                      | Unloaded                                                                                                                                                                                                                                                                                                                                                                                                                                                                                                                                                                                                                                                                                                                                                                |
|                                                                                                                                                                                                                                                      | 5.08/-20.08                                                                                                                                                                                                                                                                                                                                                                                                                                                                                                                                                                                                                                                                                                                                                             |
|                                                                                                                                                                                                                                                      |                                                                                                                                                                                                                                                                                                                                                                                                                                                                                                                                                                                                                                                                                                                                                                         |
|                                                                                                                                                                                                                                                      | 6.34/14.43<br>4.06/0.87                                                                                                                                                                                                                                                                                                                                                                                                                                                                                                                                                                                                                                                                                                                                                 |
|                                                                                                                                                                                                                                                      | 5                                                                                                                                                                                                                                                                                                                                                                                                                                                                                                                                                                                                                                                                                                                                                                       |
|                                                                                                                                                                                                                                                      | 2.02/13.42                                                                                                                                                                                                                                                                                                                                                                                                                                                                                                                                                                                                                                                                                                                                                              |
|                                                                                                                                                                                                                                                      | 6/7                                                                                                                                                                                                                                                                                                                                                                                                                                                                                                                                                                                                                                                                                                                                                                     |
|                                                                                                                                                                                                                                                      | 21%                                                                                                                                                                                                                                                                                                                                                                                                                                                                                                                                                                                                                                                                                                                                                                     |
|                                                                                                                                                                                                                                                      | 11/53                                                                                                                                                                                                                                                                                                                                                                                                                                                                                                                                                                                                                                                                                                                                                                   |
| Energy Consumption (kW-hr/day)                                                                                                                                                                                                                       | 0.35                                                                                                                                                                                                                                                                                                                                                                                                                                                                                                                                                                                                                                                                                                                                                                    |
| Dull Datum Time 20a to $EC/20C$ (Min)                                                                                                                                                                                                                | 253/23                                                                                                                                                                                                                                                                                                                                                                                                                                                                                                                                                                                                                                                                                                                                                                  |
| Pull Down Time 20c to 5C/-20C (Min)                                                                                                                                                                                                                  |                                                                                                                                                                                                                                                                                                                                                                                                                                                                                                                                                                                                                                                                                                                                                                         |
| 6:00:00 7:12:00 8:24:00 9:36:00<br>Warm Up time 5C/-20C to 15C/0C (min)                                                                                                                                                                              | 268/111                                                                                                                                                                                                                                                                                                                                                                                                                                                                                                                                                                                                                                                                                                                                                                 |
| 6:00:00 7:12:00 8:24:00 9:36:00 Warm Up time 5C/-20C to 15C/0C (min)                                                                                                                                                                                 |                                                                                                                                                                                                                                                                                                                                                                                                                                                                                                                                                                                                                                                                                                                                                                         |
| e.00:00 7:12:00 8:24:00 9:36:00 Warm Up time 5C/-20C to 15C/0C (min)                                                                                                                                                                                 |                                                                                                                                                                                                                                                                                                                                                                                                                                                                                                                                                                                                                                                                                                                                                                         |
| warm Up time 5C/-20C to 15C/0C (min)<br>Warm Up time 5C/-20C to 15C/0C (min)                                                                                                                                                                         |                                                                                                                                                                                                                                                                                                                                                                                                                                                                                                                                                                                                                                                                                                                                                                         |
| e.00:00 7:12:00 8:24:00 9:36:00 Warm Up time 5C/-20C to 15C/0C (min)                                                                                                                                                                                 |                                                                                                                                                                                                                                                                                                                                                                                                                                                                                                                                                                                                                                                                                                                                                                         |
|                                                                                                                                                                                                                                                      | Hermetic Compressor/1   Finned Tube and Natural Convection Cooled/1   Capillary Tube   Foamed in Evaporator   Ref: Automatic Defrost; Frzr: Manual Defrost   R600a/Flammable   Controller/Electrical System Configuration And Features   Not Present   Mechanical Dial Thermostat   No   High Temp Cutout Switch / Overload Protector   Capillary tube   Not Present   No Protector   Cyclopentane   No   Ref: (2) Adjustable Shelves |