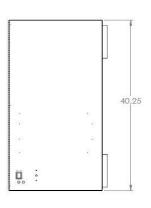

## **SANUVAIR S1000 - STANDALONE UV AIR PURIFIER WITH FILTERS**

| Dim.                   | 20" x 20" x 40" (510mm x 510mm x 1020mm)                                                 |
|------------------------|------------------------------------------------------------------------------------------|
| Weight                 | 59 lbs (26.8 Kg)                                                                         |
| weight                 | 39 lbs (20.6 kg)                                                                         |
|                        | TEO!                                                                                     |
| Power                  | 750W                                                                                     |
| Voltage                | 120VAC, 60 Hz                                                                            |
| Fan motor              | 120V, 450W                                                                               |
| Fan speed              | Up to 1000 CFM (no filters), with variable speed control                                 |
| Startup                | ON/OFF swith with light indicator                                                        |
| nstruction             |                                                                                          |
| Filters                | MERV8 prefilter (20" x 20" x 2") and MERV15 filter (20" x 20" x 4"), Optional HEPA filte |
| Casing                 | Textured painted aluminum                                                                |
| Openings               | Two round inlets and two outlets with collars                                            |
| Opening size           | 8" diameter (200mm) each inlet/oulet                                                     |
| Connection             | 6 ft 3-prong computer type cord                                                          |
| Sound level            | 70 dB at 5 feet                                                                          |
| Installation           | Vertical or horizontal, 4x 1/4" suspension rod female insert                             |
| Safety                 | Access door with safety switch to motor, filters, and lamp(s)                            |
| Hardware supplied      | Collars for inlets/outlets and screws                                                    |
| mp(s)                  |                                                                                          |
| Туре                   | Quartz Tube 3/4 " (19mm) T6- 4 pins                                                      |
| Number of lamps        | 1 to 4                                                                                   |
| Lamp type              | 'J" lamp                                                                                 |
| Lamp length            | 16"                                                                                      |
| UVC dosage             | 2.68 mJ/cm2 per lamp @ max airflow (10.72 mJ/cm2 with 4 lamps)                           |
| arranty                |                                                                                          |
| Ballast(s)             | 3 years                                                                                  |
| Lamp(s)                | 2 years                                                                                  |
| Fan motor              | 1 year                                                                                   |
| placement parts        |                                                                                          |
| Ballast(s)             | BST120/277SHS                                                                            |
| UVC Lamp(s)            | LMPHGJ160                                                                                |
| MERV8 prefilter        | FTR-17                                                                                   |
| MERV8 carbon prefilter | FTR-2A                                                                                   |
| MERV15 filter          | FTR-1                                                                                    |
| HEPA filter            | FTR-12                                                                                   |
| Flextube 8" (25 ft)    | FLEX0825                                                                                 |