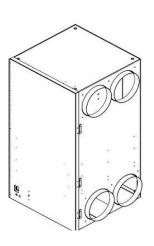

## **SANUVAIR S1000 - STANDALONE UV AIR PURIFIER WITH FILTERS**

| Dim.                   | 20" x 20" x 40" (510mm x 510mm x 1020mm)                                                 |
|------------------------|------------------------------------------------------------------------------------------|
| Weight                 | 59 lbs (26.8 Kg)                                                                         |
| weight                 | 39 lbs (20.6 kg)                                                                         |
|                        | TEO!                                                                                     |
| Power                  | 750W                                                                                     |
| Voltage                | 120VAC, 60 Hz                                                                            |
| Fan motor              | 120V, 450W                                                                               |
| Fan speed              | Up to 1000 CFM (no filters), with variable speed control                                 |
| Startup                | ON/OFF swith with light indicator                                                        |
| nstruction             |                                                                                          |
| Filters                | MERV8 prefilter (20" x 20" x 2") and MERV15 filter (20" x 20" x 4"), Optional HEPA filte |
| Casing                 | Textured painted aluminum                                                                |
| Openings               | Two round inlets and two outlets with collars                                            |
| Opening size           | 8" diameter (200mm) each inlet/oulet                                                     |
| Connection             | 6 ft 3-prong computer type cord                                                          |
| Sound level            | 70 dB at 5 feet                                                                          |
| Installation           | Vertical or horizontal, 4x 1/4" suspension rod female insert                             |
| Safety                 | Access door with safety switch to motor, filters, and lamp(s)                            |
| Hardware supplied      | Collars for inlets/outlets and screws                                                    |
| mp(s)                  |                                                                                          |
| Туре                   | Quartz Tube 3/4 " (19mm) T6- 4 pins                                                      |
| Number of lamps        | 1 to 4                                                                                   |
| Lamp type              | 'J" lamp                                                                                 |
| Lamp length            | 16"                                                                                      |
| UVC dosage             | 2.68 mJ/cm2 per lamp @ max airflow (10.72 mJ/cm2 with 4 lamps)                           |
| arranty                |                                                                                          |
| Ballast(s)             | 3 years                                                                                  |
| Lamp(s)                | 2 years                                                                                  |
| Fan motor              | 1 year                                                                                   |
| placement parts        |                                                                                          |
| Ballast(s)             | BST120/277SHS                                                                            |
| UVC Lamp(s)            | LMPHGJ160                                                                                |
| MERV8 prefilter        | FTR-17                                                                                   |
| MERV8 carbon prefilter | FTR-2A                                                                                   |
| MERV15 filter          | FTR-1                                                                                    |
| HEPA filter            | FTR-12                                                                                   |
| Flextube 8" (25 ft)    | FLEX0825                                                                                 |