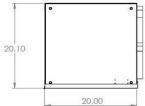

## **SANUVAIR S1000 - STANDALONE UV AIR PURIFIER WITH FILTERS**

| Dim.                   | 20" x 20" x 40" (510mm x 510mm x 1020mm)                                                 |
|------------------------|------------------------------------------------------------------------------------------|
| Weight                 | 59 lbs (26.8 Kg)                                                                         |
| weight                 | 39 lbs (20.6 kg)                                                                         |
|                        | TEO!                                                                                     |
| Power                  | 750W                                                                                     |
| Voltage                | 120VAC, 60 Hz                                                                            |
| Fan motor              | 120V, 450W                                                                               |
| Fan speed              | Up to 1000 CFM (no filters), with variable speed control                                 |
| Startup                | ON/OFF swith with light indicator                                                        |
| nstruction             |                                                                                          |
| Filters                | MERV8 prefilter (20" x 20" x 2") and MERV15 filter (20" x 20" x 4"), Optional HEPA filte |
| Casing                 | Textured painted aluminum                                                                |
| Openings               | Two round inlets and two outlets with collars                                            |
| Opening size           | 8" diameter (200mm) each inlet/oulet                                                     |
| Connection             | 6 ft 3-prong computer type cord                                                          |
| Sound level            | 70 dB at 5 feet                                                                          |
| Installation           | Vertical or horizontal, 4x 1/4" suspension rod female insert                             |
| Safety                 | Access door with safety switch to motor, filters, and lamp(s)                            |
| Hardware supplied      | Collars for inlets/outlets and screws                                                    |
| mp(s)                  |                                                                                          |
| Туре                   | Quartz Tube 3/4 " (19mm) T6- 4 pins                                                      |
| Number of lamps        | 1 to 4                                                                                   |
| Lamp type              | 'J" lamp                                                                                 |
| Lamp length            | 16"                                                                                      |
| UVC dosage             | 2.68 mJ/cm2 per lamp @ max airflow (10.72 mJ/cm2 with 4 lamps)                           |
| arranty                |                                                                                          |
| Ballast(s)             | 3 years                                                                                  |
| Lamp(s)                | 2 years                                                                                  |
| Fan motor              | 1 year                                                                                   |
| placement parts        |                                                                                          |
| Ballast(s)             | BST120/277SHS                                                                            |
| UVC Lamp(s)            | LMPHGJ160                                                                                |
| MERV8 prefilter        | FTR-17                                                                                   |
| MERV8 carbon prefilter | FTR-2A                                                                                   |
| MERV15 filter          | FTR-1                                                                                    |
| HEPA filter            | FTR-12                                                                                   |
| Flextube 8" (25 ft)    | FLEX0825                                                                                 |